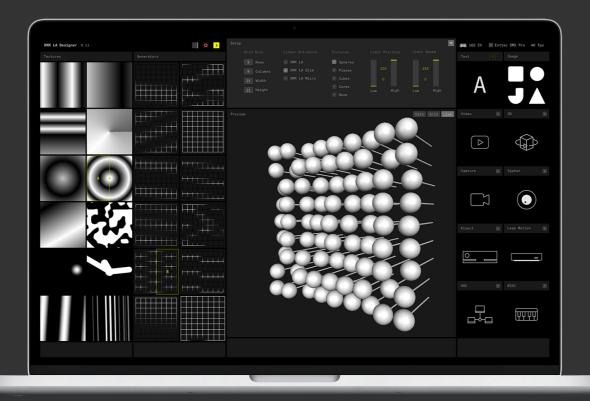

## DMX LA Designer

The DMX LA Designer is the control software to realize synchronized kinetic movements with the DMX Linear Actuators. The software offers various textures and generators which first can be developed with the internal 3D visualizer and then applied onto a kinetic structure in real-time.

Additionally, text-, image- and video-based content can be translated into kinetic movements and sensors like Intel RealSense, Kinect and Leap Motion facilitate interactive scenarios.

The **DMX LA Designer** is fully compatible with other software applications like TouchDesigner and Ableton Live, supports protocols like OSC and MIDI for synchronized setups and is customizable for special scenarios.